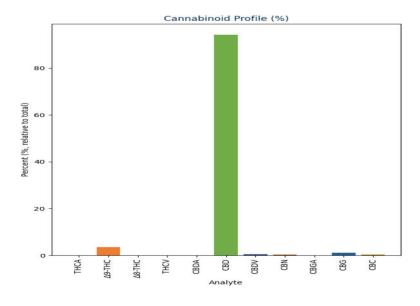

| Cannabinoid        | Result (%) | Result (mg/g) | LOD (%) |  |
|--------------------|------------|---------------|---------|--|
| THCA               | ND         | ND            | 0.03    |  |
| Δ9-ΤΗС             | 3.02       | 30.17         | 0.03    |  |
| Δ8-THC             | ND         | ND            | 0.03    |  |
| THCV               | ND         | ND            | 0.03    |  |
| CBDA               | ND         | ND            | 0.03    |  |
| CBD                | 81.56      | 815.56        | 0.03    |  |
| CBDV               | 0.48       | 4.80          | 0.03    |  |
| CBN                | 0.23       | 2.35          | 0.03    |  |
| CBGA               | ND         | ND            | 0.03    |  |
| CBG                | 1.00       | 9.95          | 0.03    |  |
| CBC                | 0.33       | 3.28          | 0.03    |  |
| Total THC          | 3.02       | 30.17         |         |  |
| Total CBD          | 81.56      | 815.56        |         |  |
| Total CBG          | 1.00       | 9.95          |         |  |
| Total Cannabinoids | 86.61      | 866.11        |         |  |

Total THC = THC + (THCA \* 0.877) Total CBD = CBD + (CBDA \* 0.877) Total CBG = CBG + (CBGA \* 0.877)

Total Cannabinoids = Sum of all cannabinoids >LOD.

**TOTAL THC TOTAL CBD** (%) (%) 81.56 3.02 **TOTAL CBG CANNABINOIDS** (%) (%) 1.00 86.61